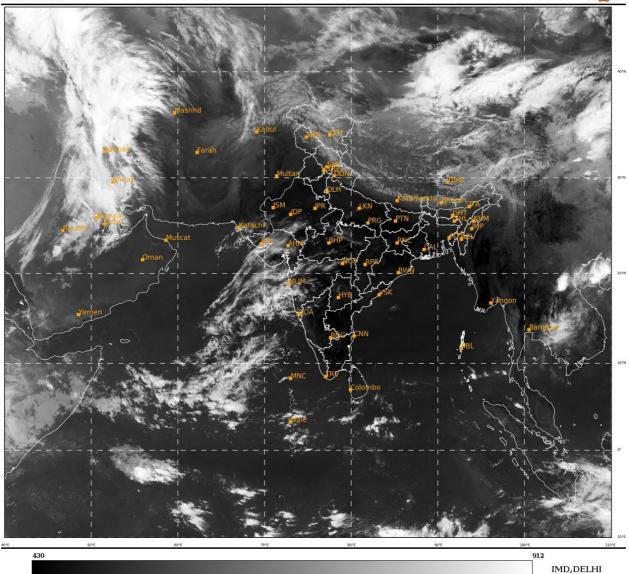

### **BAY OF BENGAL:**

SCATTERED LOW AND MEDIUM CLOUDS WITH EMBEDDED ISOLATED MODERATE TO INTENSE CONVECTION LAY OVER EXTREME SOUTHEAST BAY OF BENGAL.

#### **ARABIAN SEA:**

SCATTERED LOW AND MEDIUM CLOUDS WITH EMBEDDED MODERATE TO INTENSE CONVECTION LAY OVER SOUTH & CENTRAL ARABIAN SEA AND WEAK TO MODERATE CONVECTION LAY OVER NORTH ARABIAN SEA.

**REMARKS: NIL** 

SAT: INSAT-3D IMG IMG\_TIR1 10.8 um L1C Mercator

#### 13-04-2023/(0300 to 0326) GMT 13-04-2023/(0830 to 0856) IST